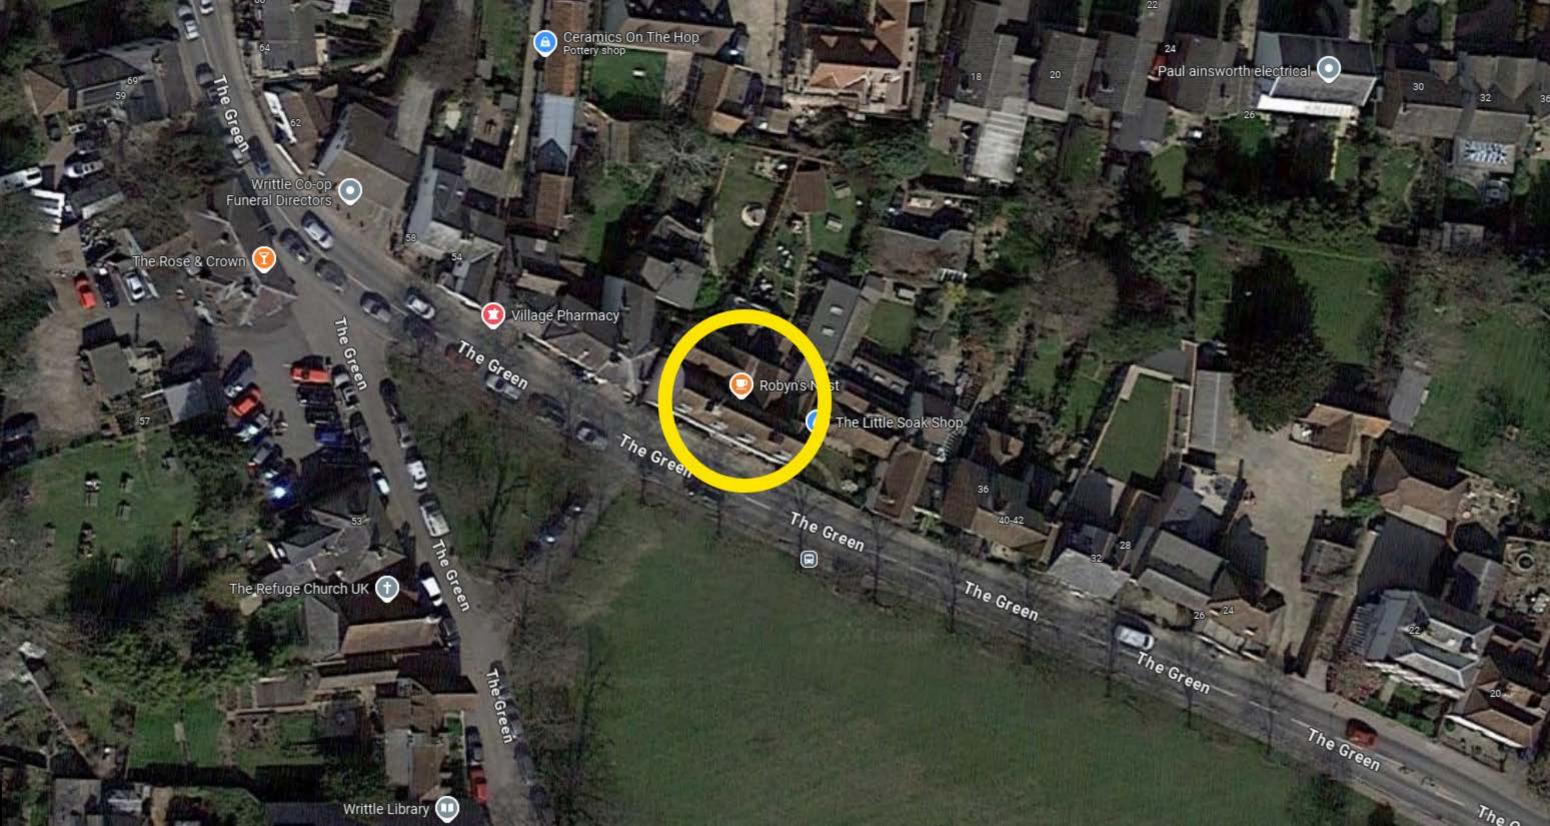

### 1. Background and Introduction

1.1 The area proposed was previously named Robyns Nest and is located on The Green Road, Writtle, and is next to residential properties. I have attached a map of the area as **Appendix A.** 