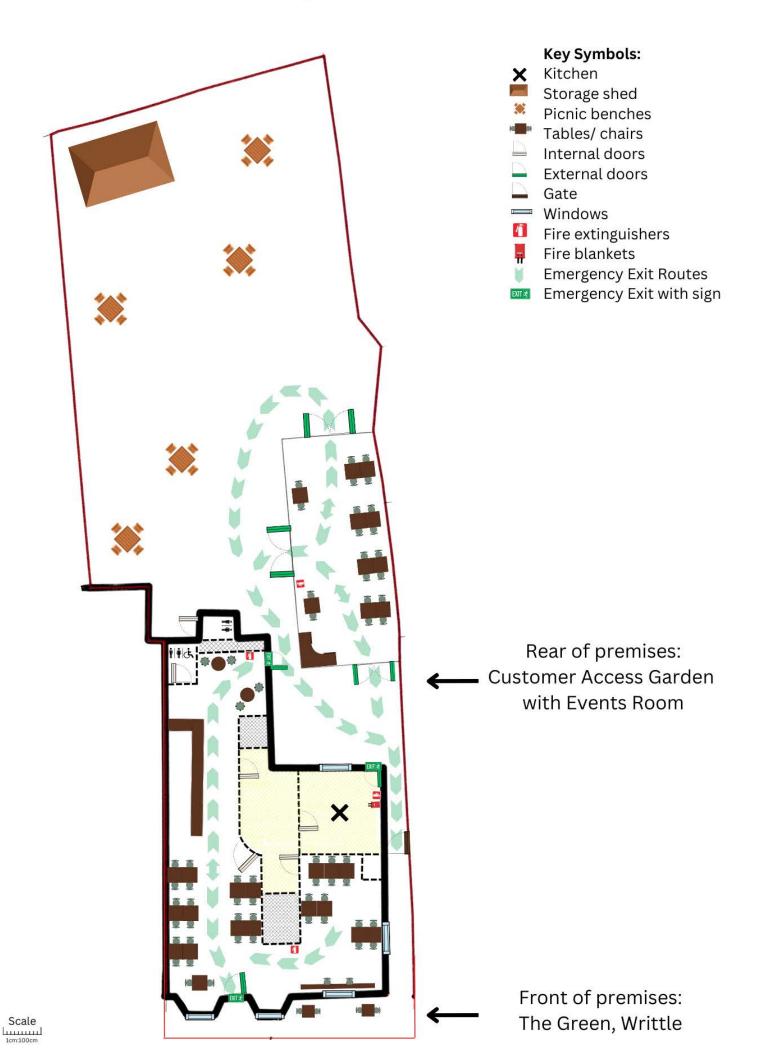

## 2. Application

- 2.1 The application has been properly given in accordance with The Licensing Act 2003 and all procedures correctly followed. The completed application form is attached as **Appendix B** along with plans, attached as **Appendix C & D**
- 2.2 The application form for the premises licence was received on the 11<sup>th</sup> of September 2024, and correctly advertised by placing blue public notices at the premises and by publication in a local paper and on Chelmsford City Council's website.
- 2.3 The new premises licence application provides for the following licensable activities as detailed below: