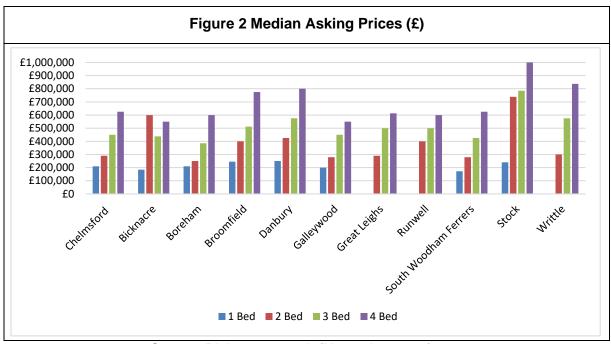

### 4. Residential Market

4.1. Consistent with the Local Plan Viability Study, this study considers variations within the local market, identifying the typical development locations across Chelmsford to calculate assumptive values to represent each. To understand how market values currently differ within different areas of Chelmsford, Figure 2 below shows the median asking prices in broad locations across the administrative area of Chelmsford. The below data are asking prices which reflect the seller's aspiration of value, rather than the actual value, however they are a useful indication of how prices vary across areas.

Source: Rightmove.co.uk (November 2022)

4.2. To determine the value (£/m²) to use for each residential typology when undertaking the viability testing, new-build sale prices over an 18-month period have been collected from the Land Registry along with each new-build dwelling's gross internal area (GIA) taken from its Environmental Performance Certificate (EPC) – see Appendix 2. A summary of the findings can be seen in Table 1 below.

Source: Land Registry and EPC

- 4.4. As can be seen from the data, the land registry searches only identified new-build sales in a handful of Chelmsford's parishes, and so whilst this can be useful to gauge the price uplift between existing and new-build sales across Chelmsford in general, it is difficult to utilise this data alone to generate appropriate £/m2 assumptions for all areas/land types.
- 4.5. We can however gauge the difference from Figure 2 above which, consistent with the findings from the previous viability studies, shows that South Woodham Ferrers values are considerably lower than those of the rest of the administrative area.
- 4.6. The data presented above, and supplementary market information gathered by HDH Planning and Development Ltd detailed in Chapter 4 of the Local Plan Viability Update (August 2023), has led us to determine the following value assumptions to be used for viability testing the residential typologies.