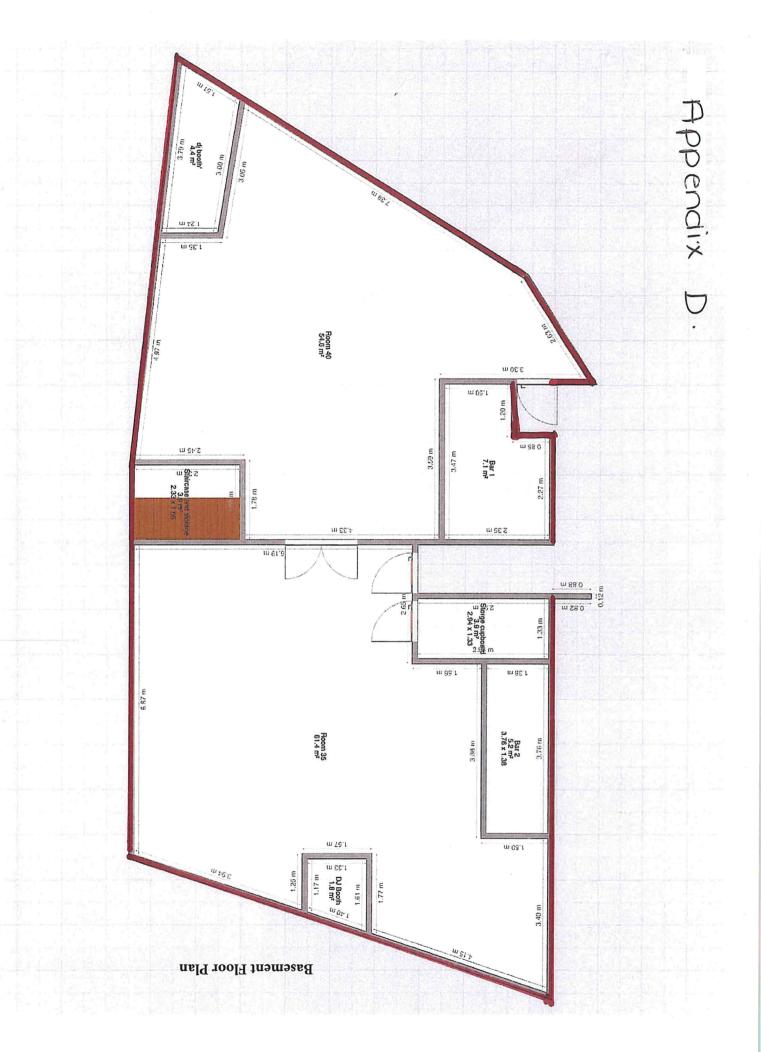

#### 2. Application

- 2.1 The application has been properly given in accordance with The Licensing Act 2003 and all procedures correctly followed. The completed application form as well as the operating schedule are attached as **Appendix C**.
- 2.2 A complete application was submitted on the 3<sup>rd</sup> of October 2024, and correctly advertised by placing blue public notices at the premises and by publication in a local paper and on Chelmsford City Council's website.
- 2.3 Please refer to **Appendix C** for the proposed licensable activities and operational hours.
- 2.4 Please find attached plans of the proposed licensable area as **Appendix D**.
- 2.5 Chelsea Knight has been nominated as the designated premises supervisor having obtained a personal licence from Braintree District Council.
- 2.6 Members are asked to note that as this report is available in the public domain, personal details have been redacted from some documents, however, both Authority and the applicant have received complete copies of all documents.