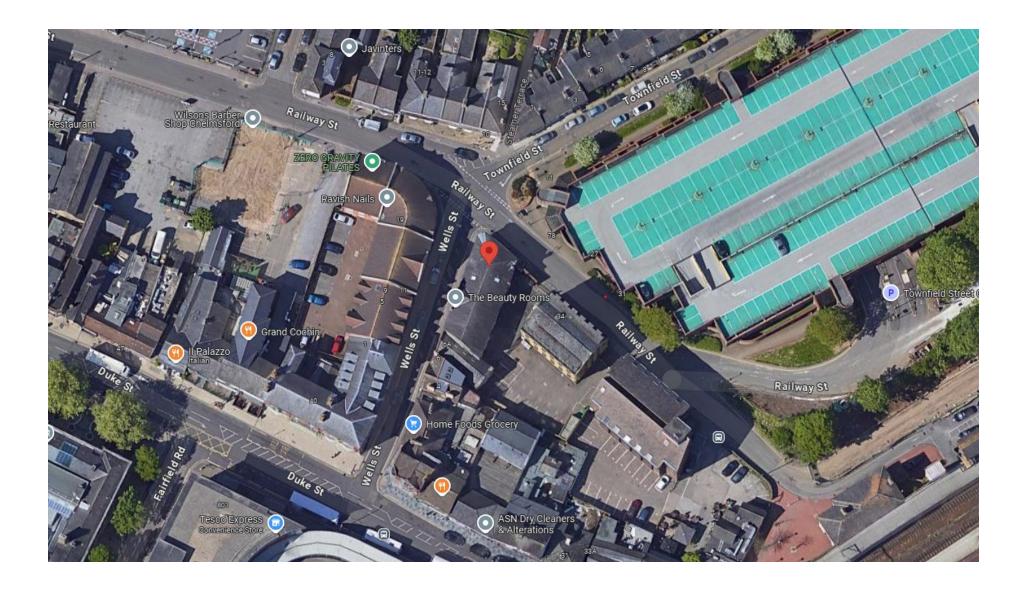

#### 1. Background

- 1.1 The premises is situated in Wells Street and is surrounded by both business and residential properties. A google image map showing the location of the premises in satellite and road view are attached as **Appendix A**.
- 1.2 The premises already has an existing premises licence which is attached as **Appendix B.**