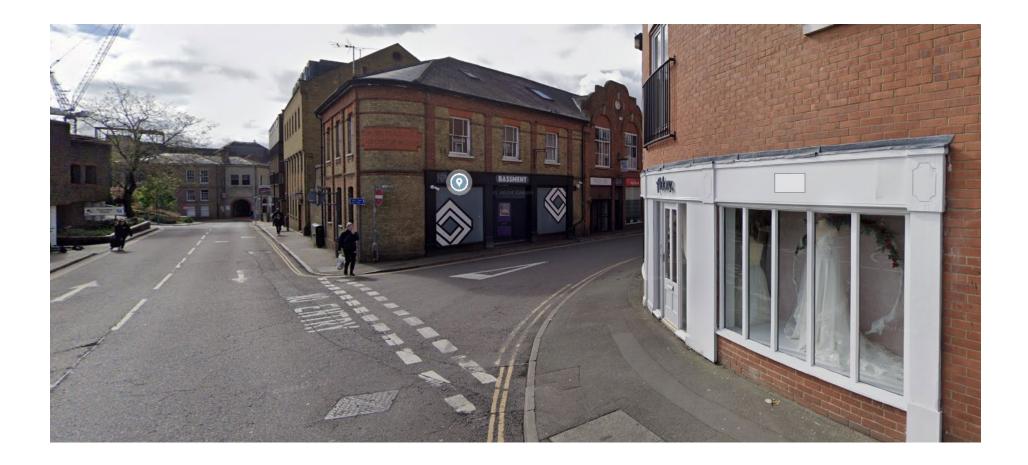

#### 1. Background

- 1.1 The premises is situated in Wells Street and is surrounded by both business and residential properties. A google image map showing the location of the premises in satellite and road view are attached as **Appendix A**.
- 1.2 The premises already has an existing premises licence which is attached as **Appendix B.**