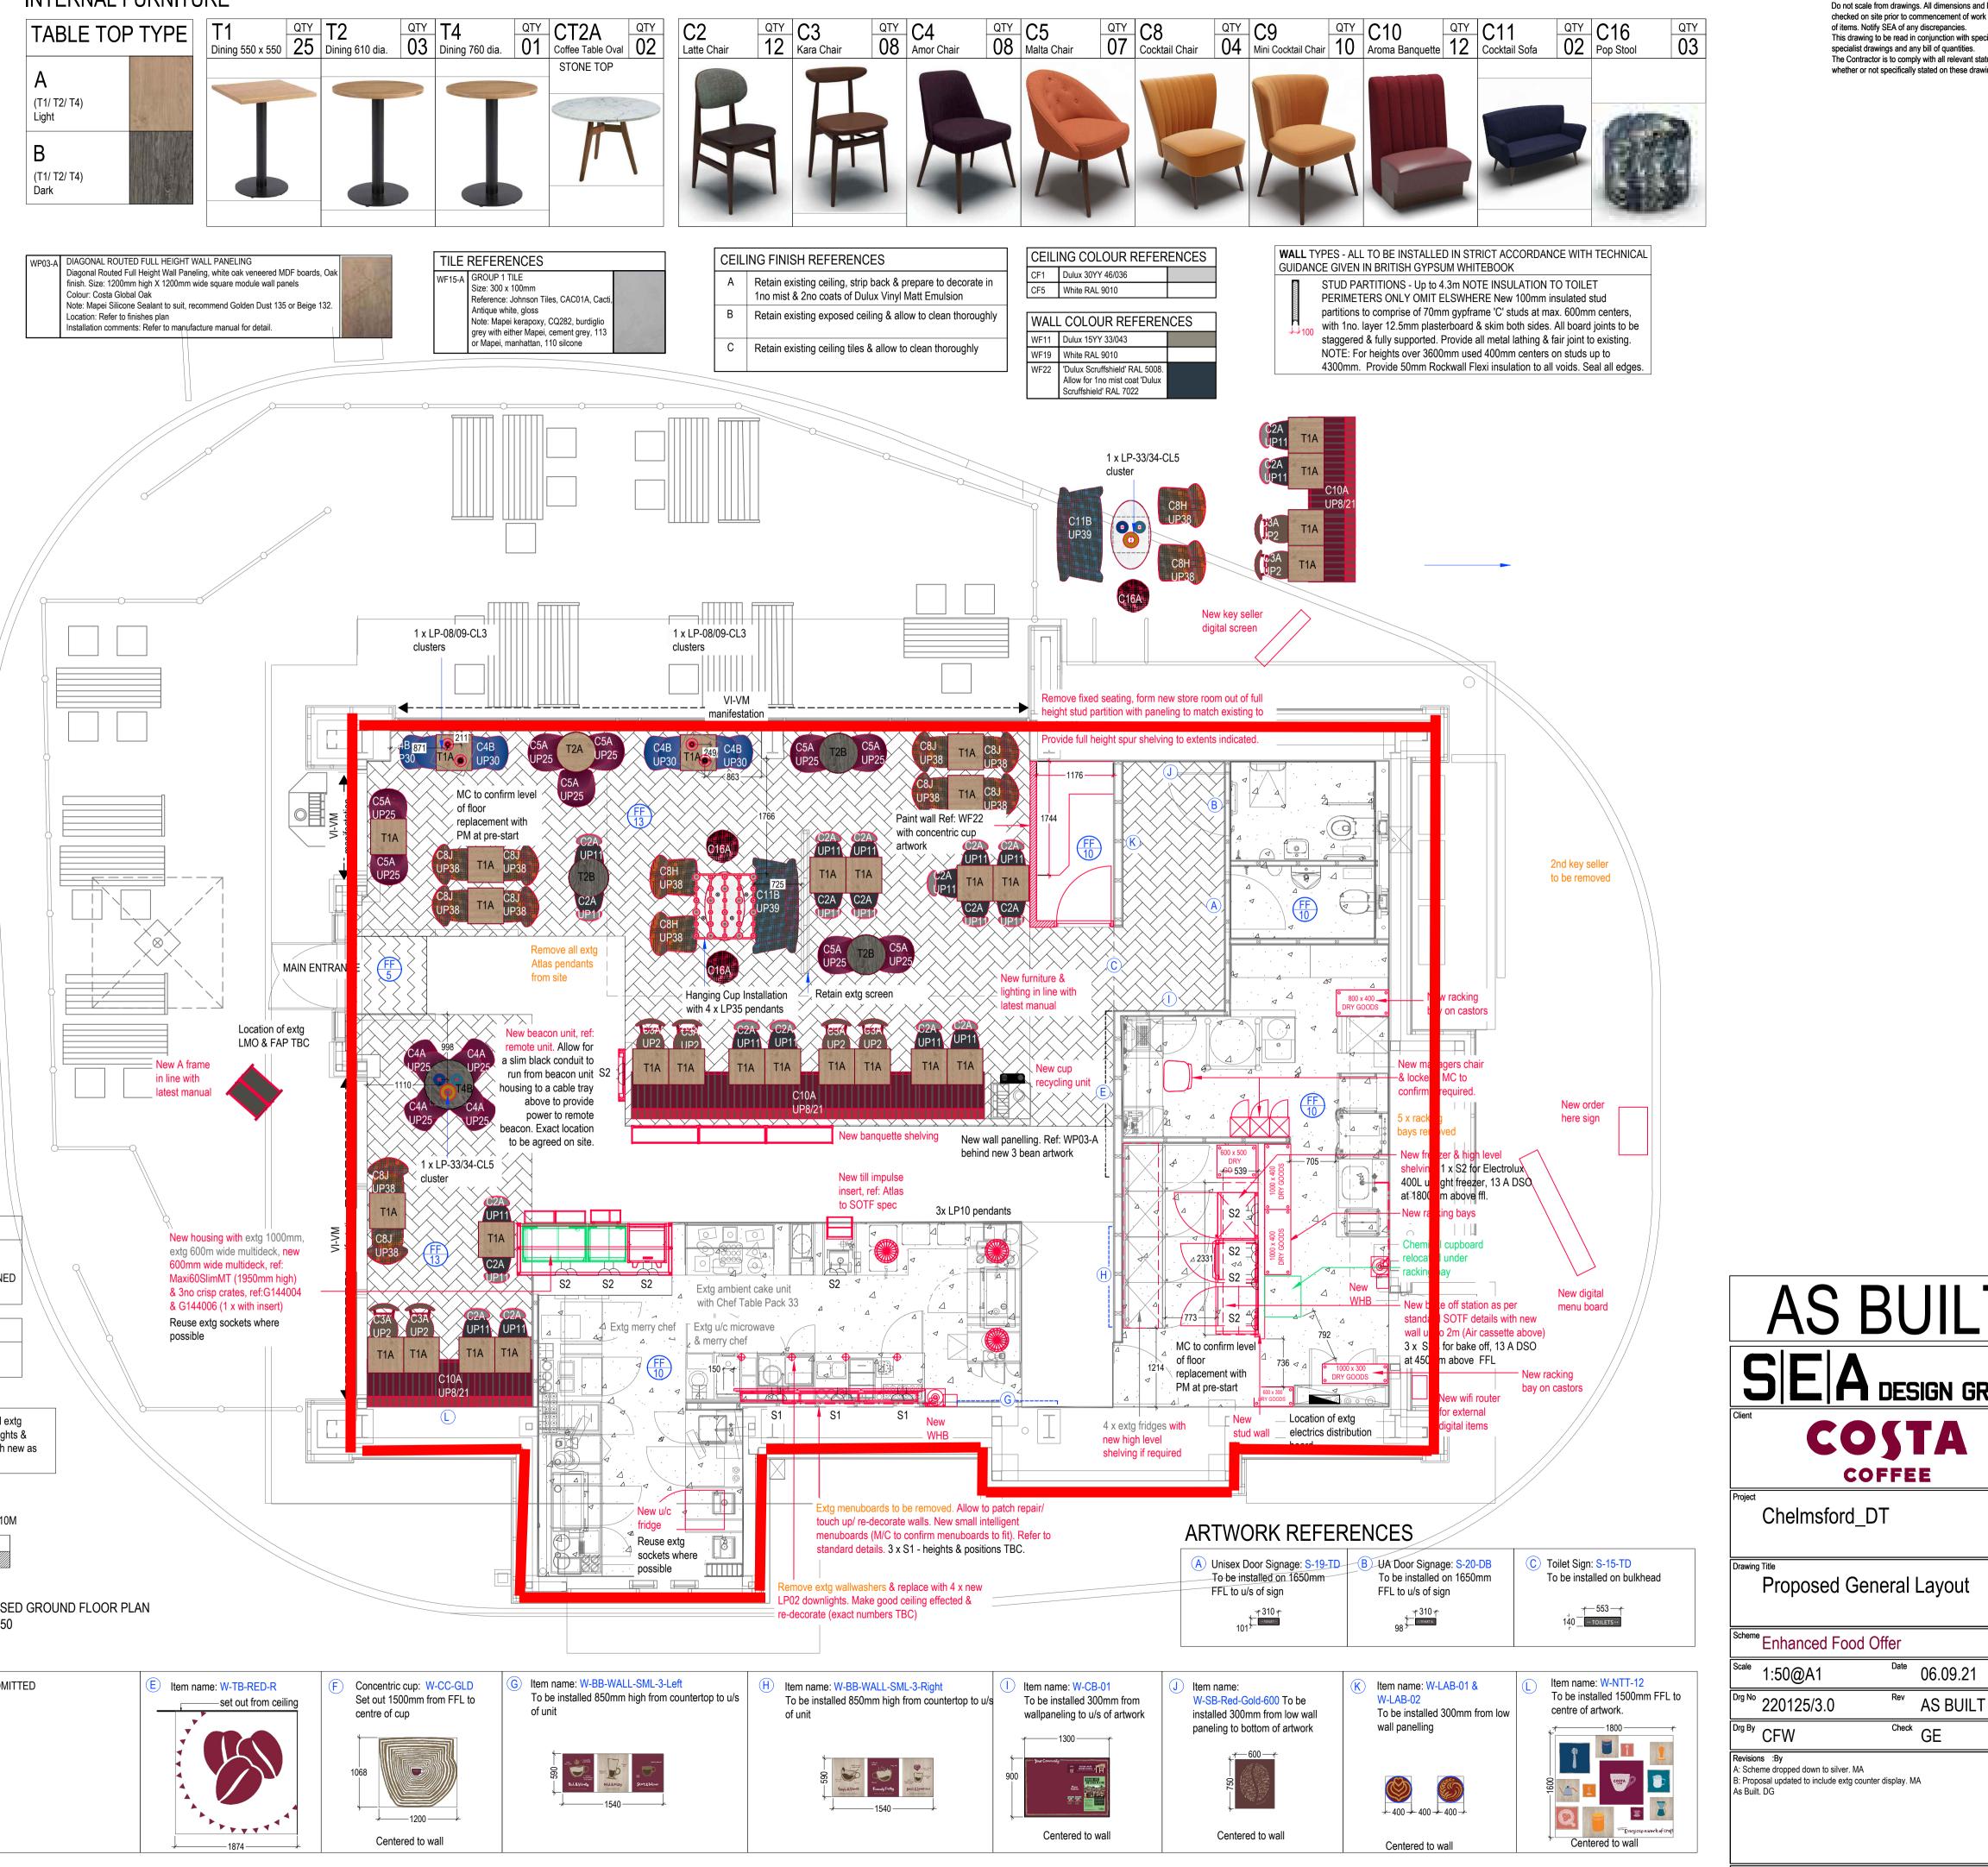

|      |              |                |            |              | SQM   |
|------|--------------|----------------|------------|--------------|-------|
|      | SALES AREA   | BOH/VOID AREAS | WC         | TOTAL        | SQ FT |
| IISE | 1089.3 sq ft | 290.6 sq ft    | 63.5 sq ft | 1443.4 sq ft | COUNT |
|      | 101.2 sq m   | 27 sq m        | 5.9 sq m   | 136.1 sq m   |       |