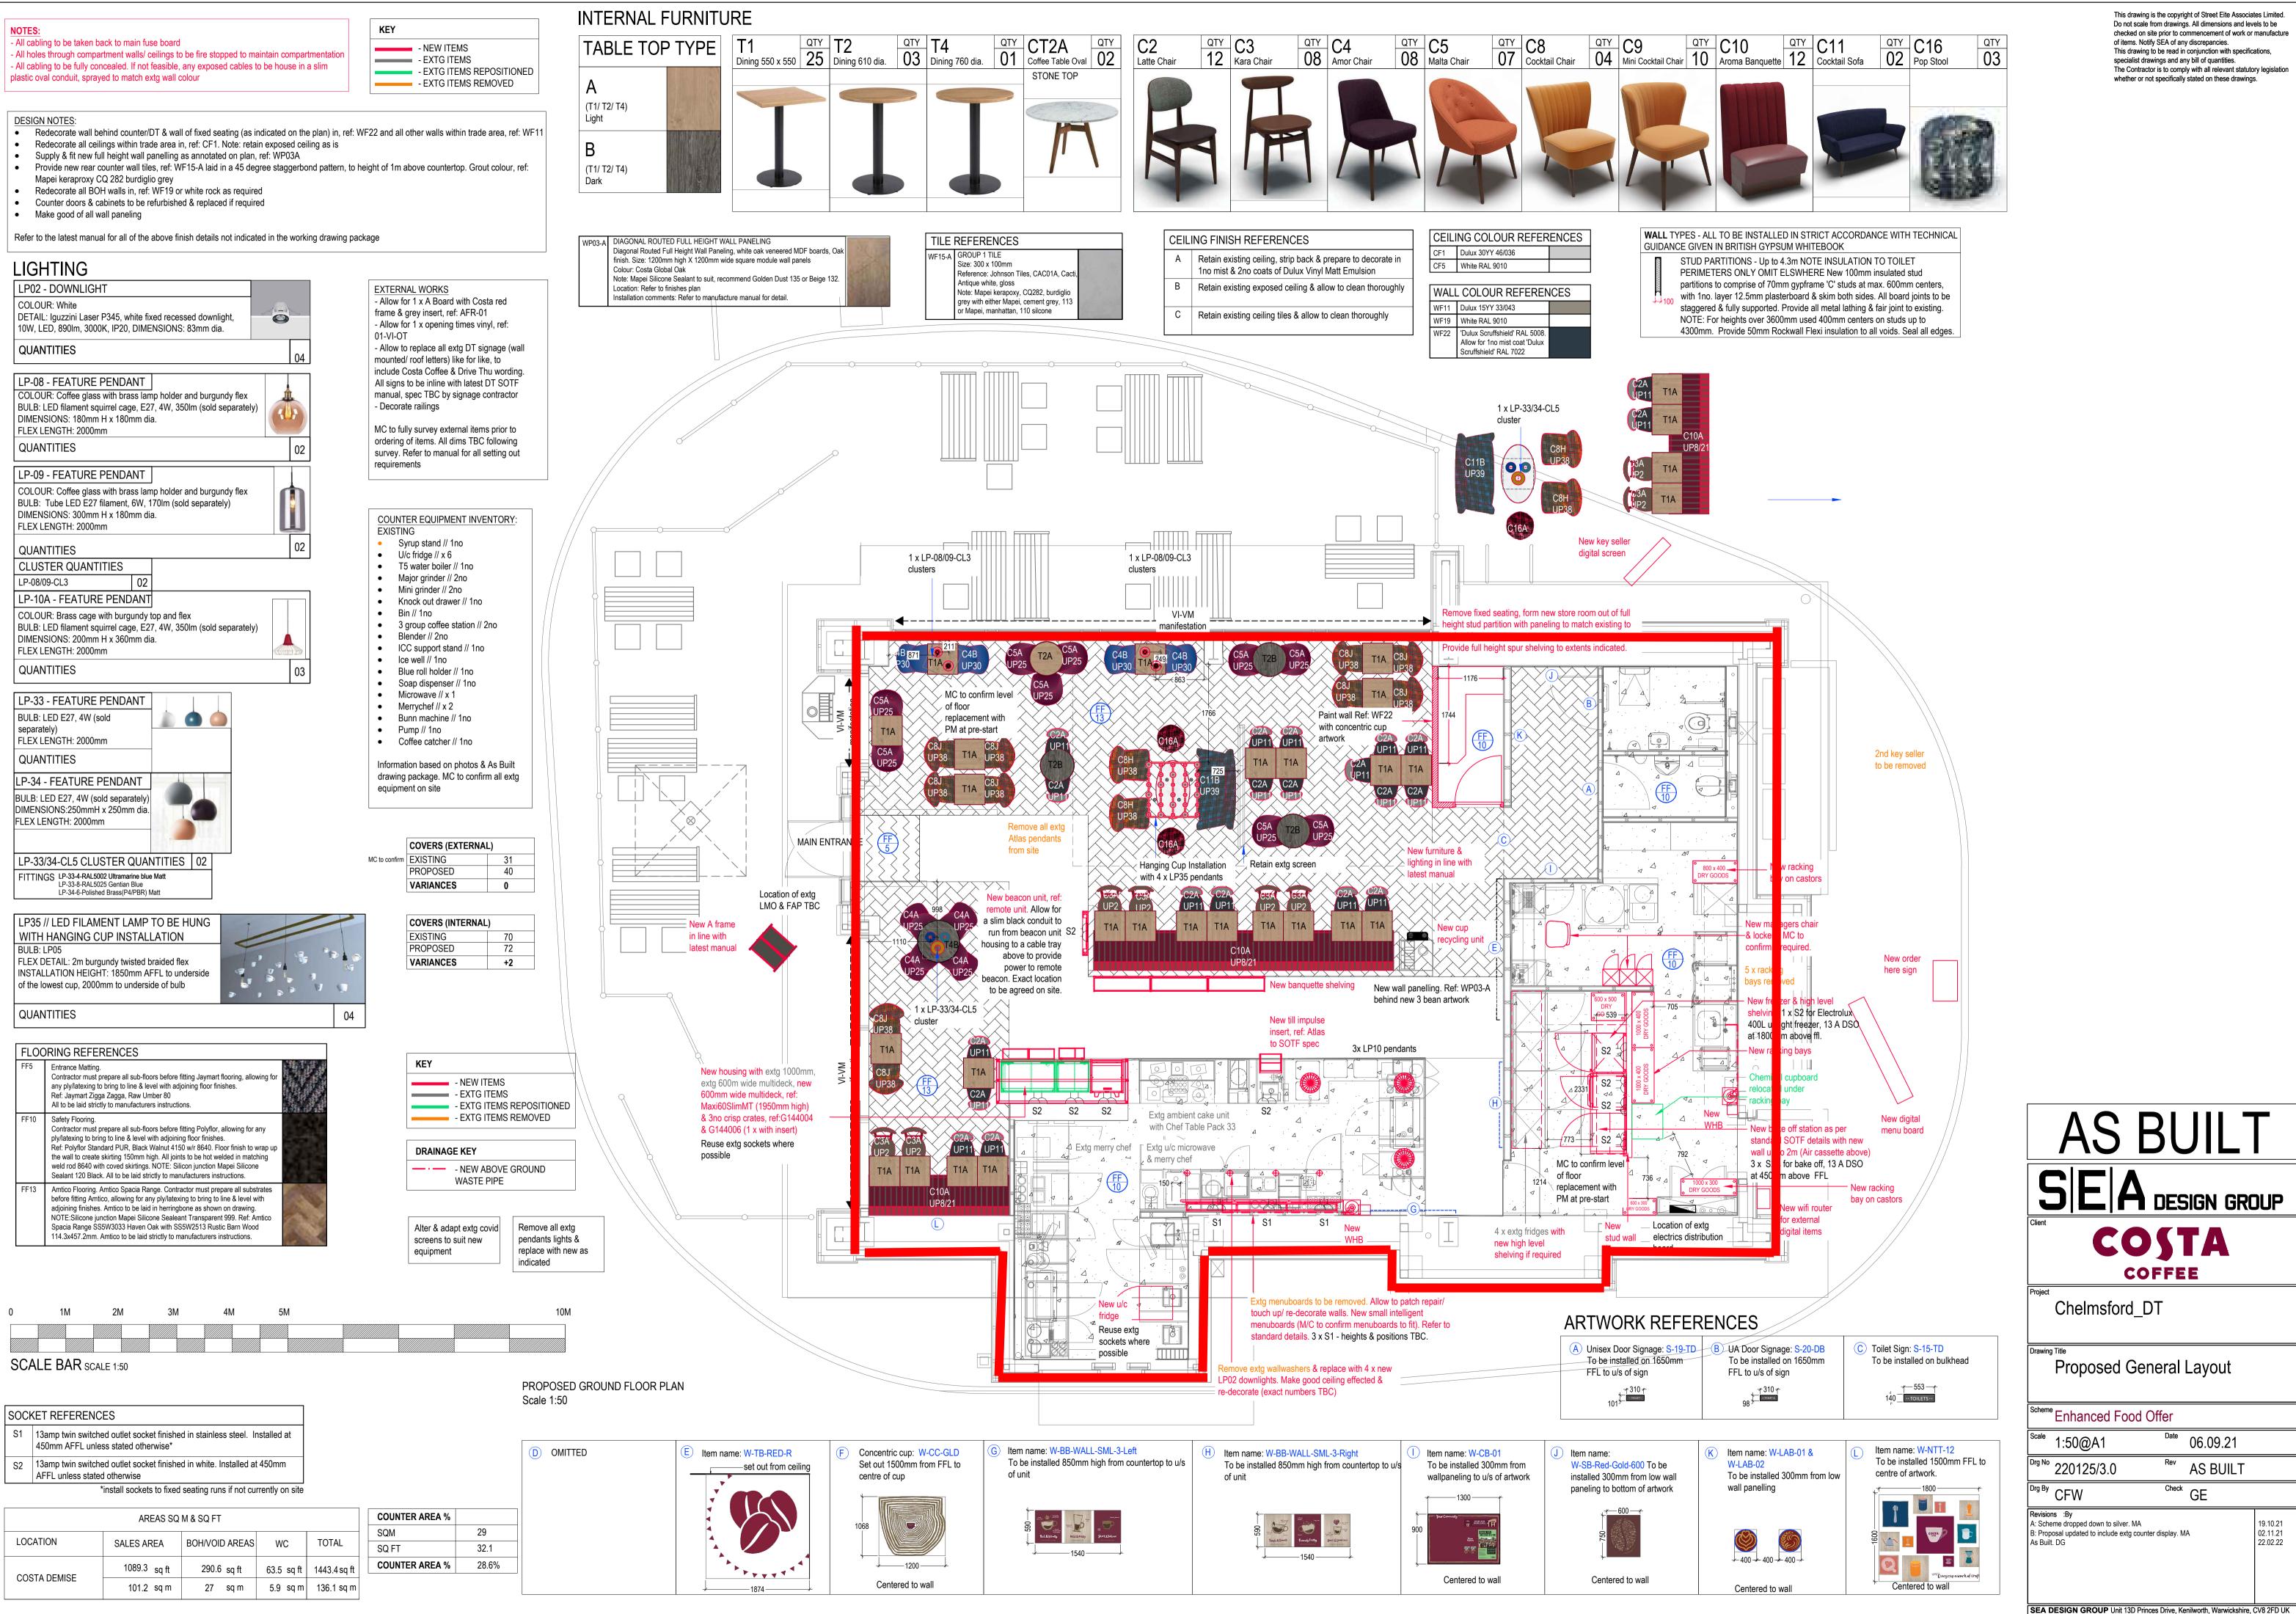

|      |              |                |            |              | SQM   |
|------|--------------|----------------|------------|--------------|-------|
|      | SALES AREA   | BOH/VOID AREAS | WC         | TOTAL        | SQ FT |
| IISE | 1089.3 sq ft | 290.6 sq ft    | 63.5 sq ft | 1443.4 sq ft | COUNT |
|      | 101.2 sq m   | 27 sq m        | 5.9 sq m   | 136.1 sq m   |       |