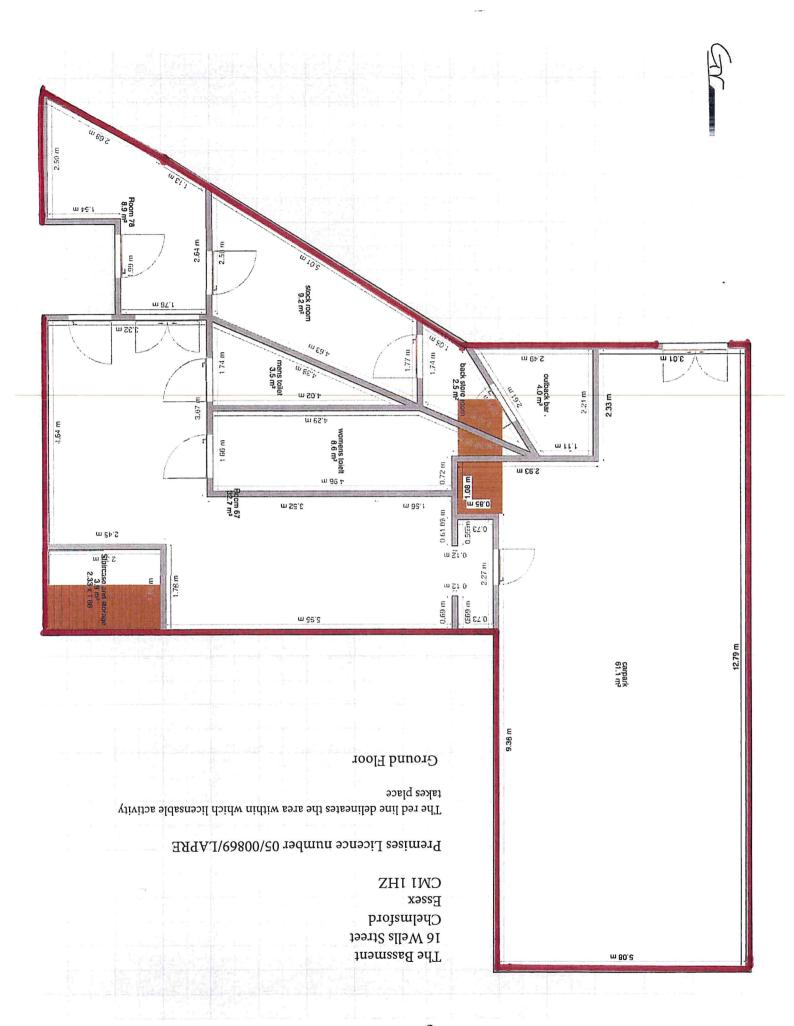

## 2. Application

- 2.1 The application has been properly given in accordance with The Licensing Act 2003 and all procedures correctly followed. The completed application form as well as the operating schedule are attached as **Appendix C**.
- 2.2 A complete application was submitted on the 3<sup>rd</sup> of October 2024, and correctly advertised by placing blue public notices at the premises and by publication in a local paper and on Chelmsford City Council's website.
- 2.3 Please refer to **Appendix C** for the proposed licensable activities and operational hours.
- 2.4 Please find attached plans of the proposed licensable area as **Appendix D.**
- 2.5 Chelsea Knight has been nominated as the designated premises supervisor having obtained a personal licence from Braintree District Council.
- 2.6 Members are asked to note that as this report is available in the public domain, personal details have been redacted from some documents, however, both Authority and the applicant have received complete copies of all documents.