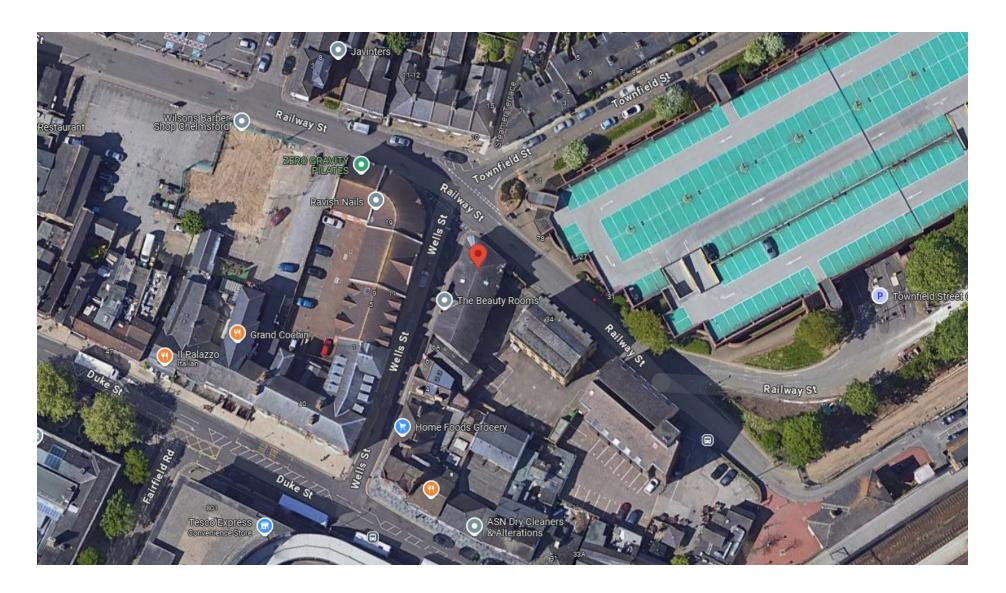

## 1. Background

- 1.1 The premises is situated in Wells Street and is surrounded by both business and residential properties. A google image map showing the location of the premises in satellite and road view are attached as **Appendix A**.
- 1.2 The premises already has an existing premises licence which is attached as **Appendix B**.