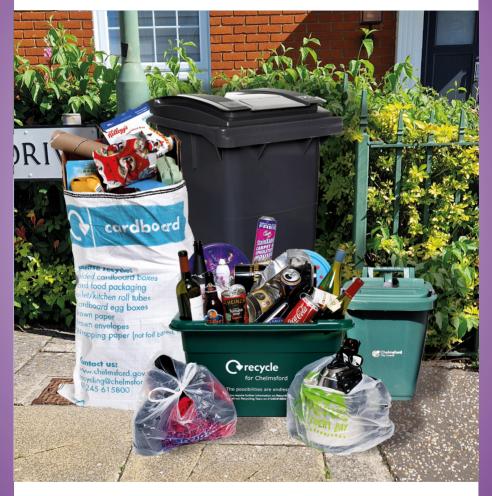

A roll of plastic bags and food waste liners will be delivered in September/October to your address.

All materials must be placed on the edge of your property by 7am on your collection day.

Black and brown bins must be presented with their lids closed.

Weekly Food Waste

Black Bin

**Green Box** 

**Card Sack** 

Weekly Food Waste Brown Bin Plastics & Cartons

Paper Sack

For more information on kerbside recycling and to download a digital version of this guide refer to:

www.chelmsford.gov.uk/recycling