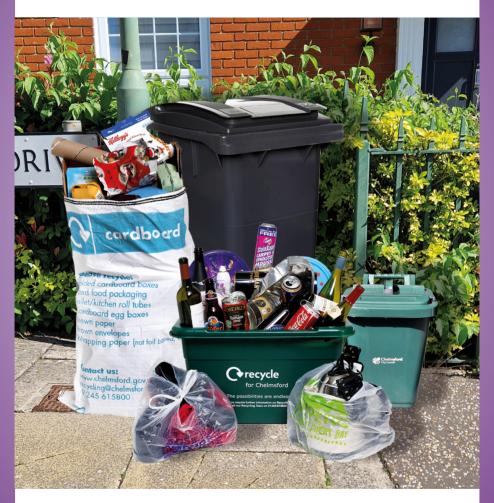

A roll of plastic bags and food waste liners will be delivered in September/October to your address.

All materials must be placed on the edge of your property by 7am on your collection day.

Black and brown bins must be presented with their lids closed.

Weekly Food Waste

**Black Bin** 

**Green Box** 

**Card Sack** 

Weekly Food Waste Brown Bin Plastics & Cartons

**Paper Sack** 

For more information on kerbside recycling and to download a digital version of this guide refer to:

www.chelmsford.gov.uk/recycling