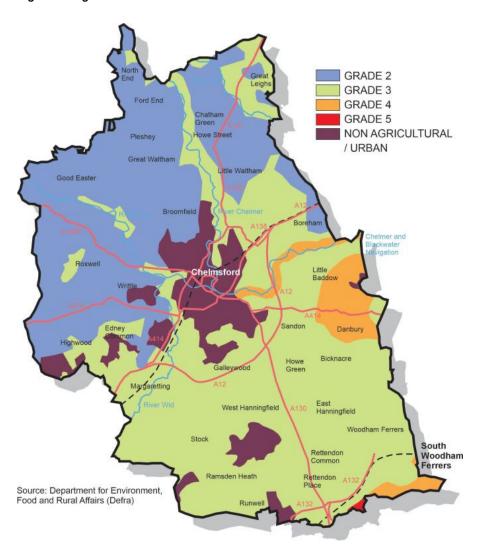

## Best and most versatile agricultural land

- 4.26. Natural England's Agricultural Land Classification assesses the quality of agricultural land to identify the Best and Most Versatile Land (BMV), classified as grades 1, 2, and 3 (incorporating 3a and 3b). The assessment for Chelmsford demonstrates that most of Chelmsford's agricultural land is classified as Grades 2 and 3 (incorporating 3a and 3b) (very good and good-to-moderate quality). The remainder is Grade 4 or 5 (poor quality). There is no land classified as Grade 1 (excellent). This is demonstrated in Figure 1.
- 4.27. The overall allocations carried forward from the adopted Local Plan and new allocations in the Preferred Options document totalled 16,100 new homes, of which 3,238 were proposed on previously developed (brownfield) sites in the City Centre. Of the Pre-Submission Local Plan new allocations for 4,233 homes, only 857 are on previously developed sites in Central and Urban Chelmsford. Therefore, to meet our development needs it is inevitable that some agricultural land will need to be used for development. In forming the Spatial Strategy, CCC has endeavoured to direct growth to the lowest grade of BMV, and where some loss is necessary will try to minimise this through the masterplanning process. This will lead to the loss of approximately 864 hectares of Grade 3 agricultural land and approximately 244 hectares of Grade 2 land. This equates to around 2.4% of the total Grade 2 land and around 4.3% of the total Grade 3 land in the Council's administrative area. The importance of the best and most versatile agricultural land is recognised in Strategic Policy S4 Conserving and Enhancing the Natural Environment.

Figure 1: Agricultural Land Classification