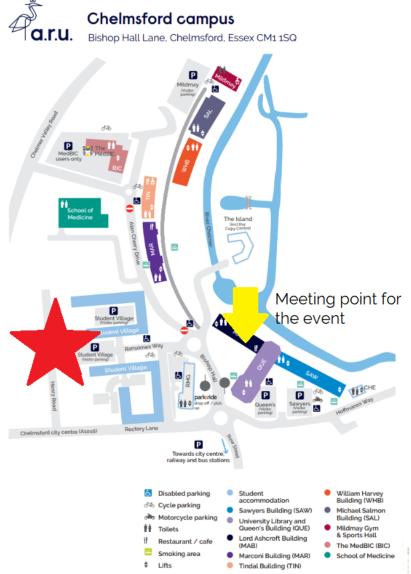

## Parking at Anglia Ruskin University for the Summer Solstice Stride

There is one car park on the ARU campus available to use for the Summer Solstice Stride which is the **Student Village Car Park** which is highlighted by the red star on the below map. To access the car park press the buzzer at the barrier which will then be raised for you. The barrier maybe raised when you arrive.