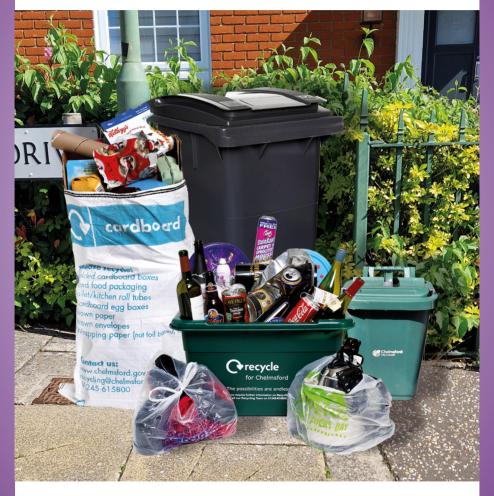

A roll of plastic bags and food waste liners will be delivered in September/October to your address.

All materials must be placed on the edge of your property by 7am on your collection day.

Black and brown bins must be presented with their lids closed.

Weekly Food Waste

**Black Bin** 

**Green Box** 

**Card Sack** 

Weekly Food Waste Brown Bin Plastics & Cartons

**Paper Sack** 

For more information on kerbside recycling and to download a digital version of this guide refer to:

www.chelmsford.gov.uk/recycling

Get in touch with us: